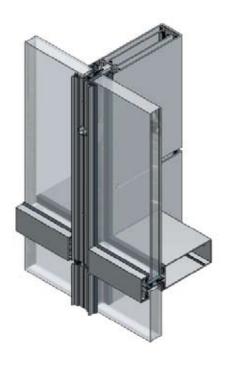

# **Design Features**

- 52mm capped high rise curtain walling system
- Multiple drainage methods including mullion and zonal
- Multiple face caps allowing you to create any architectural aesthetic
- Fully integrated vent options including POV, TBT and Casements
- Up to 8mtrs of unsupported Atriums

- Traditional, front loading mullions and semi unitised curtain wall systems
- Concealed mullion & zonal drainage options
- Varying mullion depths allowing a wide range of achievable Ixx values
- Mullion depths ensures maximum structural optimisation